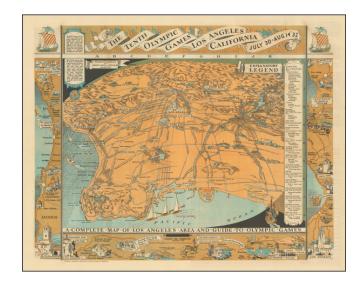

## A Complete Map of Los Angeles Area and Guide To Olympic Games

**Stock#:** 69817 **Map Maker:** Atwood

**Date:** 1932

**Place:** Los Angeles

**Color:** Color **Condition:** VG+

**Size:** 22 x 17 inches

Price: SOLD

## **Description:**

Highly detailed pictographic map, depicting Los Angeles, with a number of maps around the outer portion of the map illustrating various coastal and inland routes.

The verso of the map extends from Riviera Country Club and USC and the Coliseum to City Hall, with smaller maps showing the Olympic Village and Rowing Course.

A magnificent decorative production.