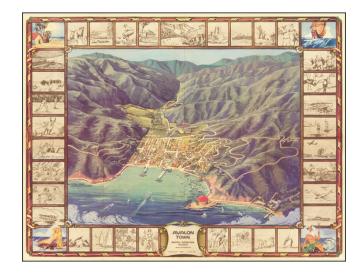

### **Avalon Town Santa Catalina Island California**

**Stock#:** 69815 **Map Maker:** L.C.B. Co.

Date: 1948Place: n.p.Color: ColorCondition: VG+

**Size:** 21.5 x 16.5 inches

Price: SOLD

## Pictorial Map of Avalon, During the Catalina Golden Age

Decorative birdseye view of the town of Avalon on Santa Catalina Island, off the coast of Southern California.

Includes a striking birdseye view of the town, Casino, harbor and vicinity, showing streets, buildings, piers and a host of other details. The view is ringed by 36 vignettes showing various local and fictional scenes. On the back is a large map of the Island and a directory for Avalon Town.

One of the few large format views of Avalon.

Original artwork by Wren Lister.