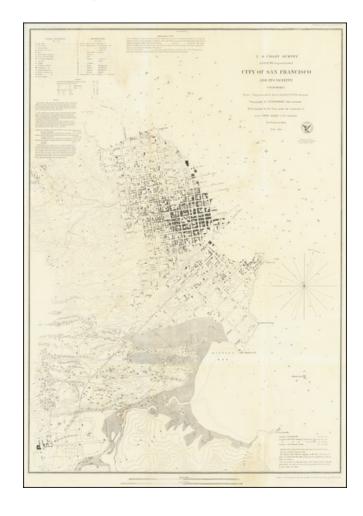

## **Description:**

An excellent large format early map of the City and part of the Bay, including soundings.

Extends to the Mission de Dolores and Pt San Quentin and shows the street layout, with buildings, wharfs, roads, elevations, etc.

One of the best large early maps of the City.