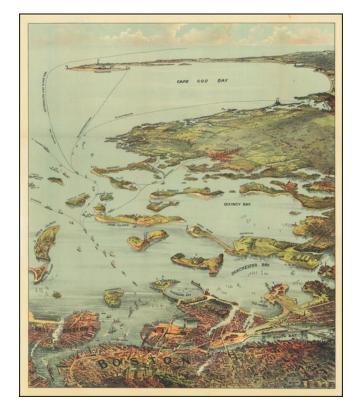

## [Bird's Eye View of Boston Harbor Along The South Shore To Provincetown]

**Stock#:** 69808

Map Maker: Union News Co.

Date: 1890 circaPlace: BostonColor: ColorCondition: VG+

**Size:** 16 x 19 inches

**Price:** SOLD

#### Antique Map of Boston Harbor and Cape Cod

Interesting Birdseye View map of Boston Harbor, from South Boston to Provincetown and Cape Cod.

The view was issued for about 30 years. The present example appears to be an early edition.