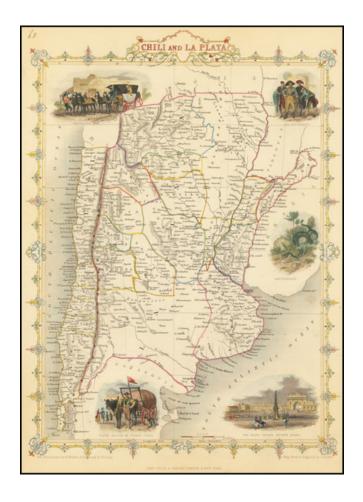

## Chili and La Plata

**Stock#:** 69804 **Map Maker:** Tallis

Date: 1851Place: LondonColor: ColorCondition: VG

**Size:**  $9.5 \times 13$  inches

Price: SOLD

## **Description:**

Decorative and detailed map of the region, showing mountains, rivers, towns, islands, etc.

Vignettes of a Travelling Post, the Gobernador, the Grand Square in Buenos Ayres, and a Water Seller in Buenos Ayres. Tallis was one of the last great decorative map makers. His maps are prized for the wonderful vignettes which adorn them.