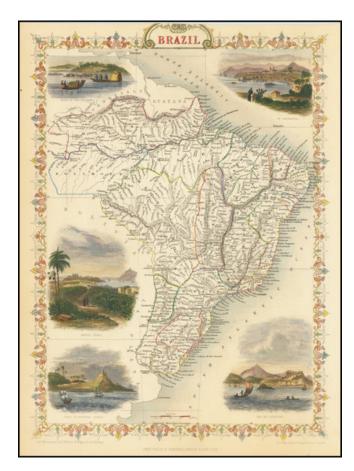

## **Description:**

Gorgeous full color example of this decorative map of Brazil, with colorful vignettes showing Monte Video, Cape St. Antonio Bahia, Rio De Janeiro and St. Catharina.

Engraved for *R. Montgomery Martin's Illustrated Atlas*.

Tallis was one of the last great decorative map makers. His maps are prized for the wonderful vignettes of indigenous scenes, people, etc.