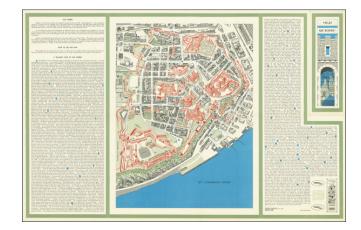

## **Description:**

Interesting vintage pictorial map of Quebec by Claude LeSauteur, presenting the old city in an isometric perspective popularized by Turgot and later Hermann Bollmann, Blondel La Roguery, and others.

The map is surrounded by an essay about the history of Quebec, most of which is relayed as a walking tour of the city, tied to a numbered key of various landmarks.