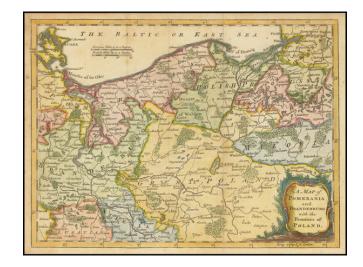

## A Map of Pomerania and Brandenburg with the Frontiers of Poland

**Stock#:** 69795

Map Maker: Gentleman's and London

Magazine

Date: 1759
Place: London

**Color:** Hand Colored

**Condition:** VG

**Size:**  $10 \times 7.5$  inches

## **Description:**

An attractive map of Poland and Northeastern Germany, with great detail of the small villages, forests, rivers, lakes and roads.

Covers most of northern Poland with a bit of Germany, including Berlin and Frankfurt on the Oder River.