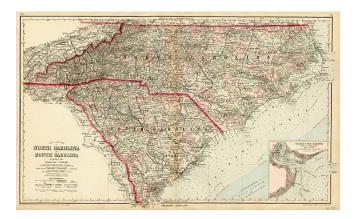

## Gray's New Map of North Carolina and South Carolina

| Stock#:           | 6979             |
|-------------------|------------------|
| Map Maker:        | Gray             |
| Date:             | 1881             |
| Place:            | Philadelphia     |
| Color:            | Color            |
| <b>Condition:</b> | VG+              |
| Size:             | 26.5 x 16 inches |
| Price:            | SOLD             |

## **Description**:

Highly detailed map of the Carolinas, colored by counties and showing towns, roads, railroads, swamps, Post Offices, islands, sand bars, soundings, shoals and a host of other details. Large inset of Charleston Harbor and approaches.