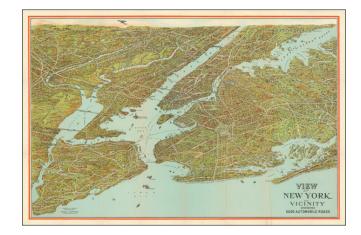

## View of New York and Vicinity showing Good Automobile Roads

**Stock#:** 69771 **Map Maker:** Nostrand

Date: 1927 circaPlace: New YorkColor: Condition: VG

Size:

Price: SOLD

## **Description:**

Great vintage pictorial bird's eye view map of New York City, published by George J. Nostrand, a prominent map and view maker in the City at the time.

The map covers all five boroughs as well as a large section of northern New Jersey. Many towns and neighborhoods are labeled.

The major thoroughfares are labeled and the whole of the metropolitan area is rendered in impressive pictorial detail.

The map covers from Far Rockaway in the southeast to Port Chester in the northeast to southwestern Staten Island in the southwest and Mountain View in the northwest.

The Spirit of Saint Louis is shown flying over the area. This helps date the map to circa 1927.