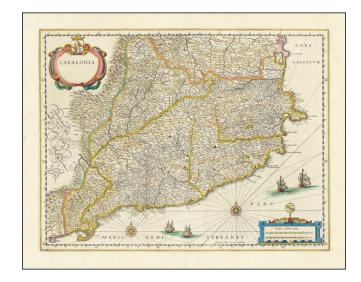

## **Description:**

Old color example of Blaeu's map of Catalonia, extending from C. De Romani on the Northern Coast to Alfachs and Panicola in Valencia on the southern end of the coast and showing the entirety of Catalonia in tremendous detail.

Nearly 1000 towns and cities named. Shows castles, walled cities, towns, rivers, mountains and many other details. Large decorative cartouche with coat of arms, large decorative scale of miles, 4 sailing ships and two compass roses.