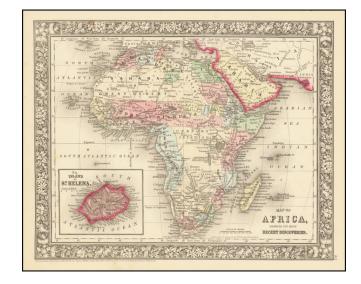

## **Map of Africa showing Its Most Recent Discoveries**

**Stock#:** 69762 **Map Maker:** Mitchell Jr.

**Date:** 1862

**Place:** Philadelphia

**Color:** Color **Condition:** VG

**Size:** 13.25 x 11 inches

**Price:** SOLD

## **Description:**

Decorative and detailed map of the African Continent, with an inset map of St. Helena.

SA Mitchell Jr. acquired his father's former business from DeSilver in 1860 and relaunched a very successful atlas publishing business which survived another 20+ years, before licensing and selling off much of his inventory and rights.