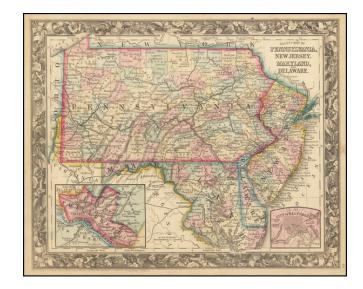

## County Map of Pennsylvania, New Jersey, Maryland, and Delaware (Inset - Baltimore and Philadelphia)

**Stock#:** 69761 **Map Maker:** Mitchell Jr.

**Date:** 1862

Place: Philadelphia

**Color:** Color **Condition:** VG

## **Description:**

Detailed map of Pennsylvania, New Jersey, Maryland and Delaware, colored by counties and showing towns, roads, railroads, rivers, lakes, and a host of other details. Insets of Baltimore and Philadelphia.

An excellent Civil War vintage map.

SA Mitchell Jr. acquired his father's former business from DeSilver in 1860 and relaunched a very successful atlas publishing business which survived another 20+ years, before licensing and selling off much of his inventory and rights.