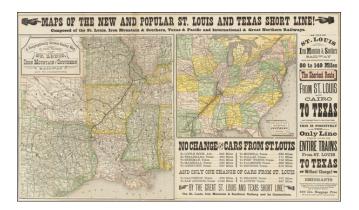

## **Description:**

Fine pair of promotional maps, showing the routes of the St. Louis, Iron Mountain and Southern Railway.

One map shows most of the eastern United States with rail connections to St. Louis and Cairo. The other is most of east Texas and all railroad stops to Texarkana.

Further embellished with mileage tables and advertising. On verso is timetable and promotional material.