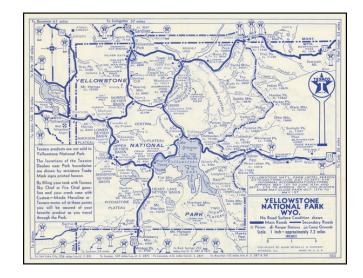

## Yellowstone National Park Wyo. / Waterton-Glacier International Peace Park

**Stock#:** 69726

Map Maker: Rand McNally & Company

Date: 1930 circaPlace: ChicagoColor: Uncolored

**Condition:** VG+

**Size:**  $13 \times 10$  inches

## **Description:**

Detailed Texaco Road map covering Yellowstone National Park and Glacier National Park.

This an early example of the major oil companies using auto touring in the National Parks as a medium for product promotin.