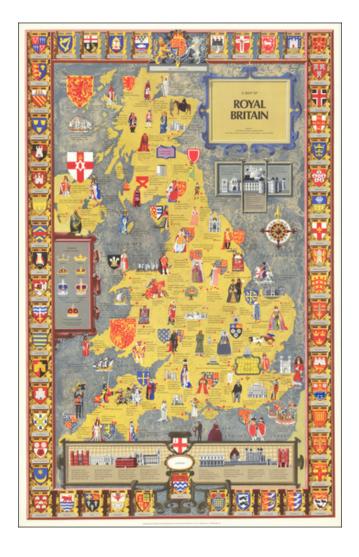

## **Description:**

Striking pictorial map of England, Wales & Scotland, published by the British Travel Association.

The map is embellished with images illustrating the royal lineage and events of British history.

Surrounded with the crests of different regions throughout.