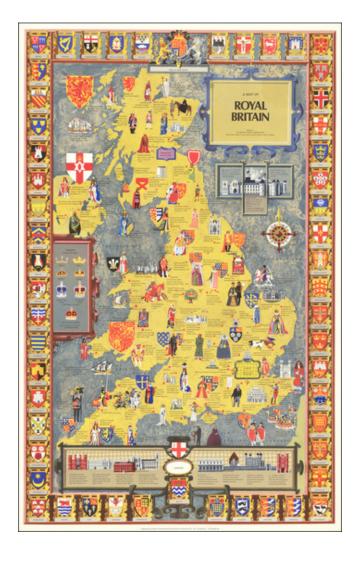

## **Description:**

Striking pictorial map of England, Wales & Scotland, published by the British Travel Association.

The map is embellished with images illustrating the royal lineage and events of British history.

Surrounded with the crests of different regions throughout.