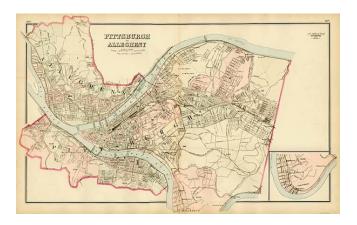

## Barry Lawrence Ruderman Antique Maps Inc.

7407 La Jolla Boulevard La Jolla, CA 92037

www.raremaps.com

(858) 551-8500 blr@raremaps.com

**Pittsburgh and Alleghany** 

| Stock#:           | 6971             |
|-------------------|------------------|
| Map Maker:        | Gray             |
| Date:             | 1883             |
| Place:            | Philadelphia     |
| Color:            | Color            |
| <b>Condition:</b> | VG+              |
| Size:             | 26.5 x 16 inches |
| Price:            | SOLD             |

## **Description:**

Unusual and highly detailed map of the two cities, showing streets, Rail lines, stations, bridges, dams, locks and other details. Apparently produced by or drawn from a map in the City Engineers Dept in Pittsburgh. A wonderful, highly detailed city map.