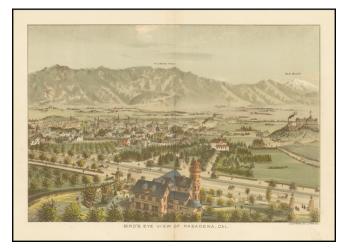

## **Description:**

Rare early birdseye view of Pasadena, California, printed by the Los Angeles Litho Company.

The view shows Pasadena from the south, looking toward the San Gabriel Mountains.

The town is sparsely populated, with the Raymond Hotel most prominently shown at the center right, and Mt. Wilson and Mt. Baldy in the background.