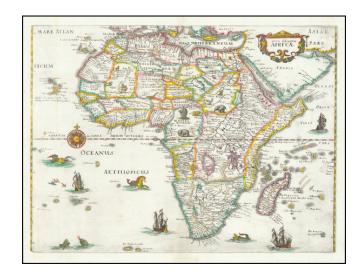

## **Description:**

Decorative example of Merian's map of Africa.

This map is richly embellished with animals, including elephants, monkeys, ostriches, gazelles, lions, cheetahs and camels. In the oceans are numerous sailing ships, sea monsters, flying fish, and a goregous compass rose.