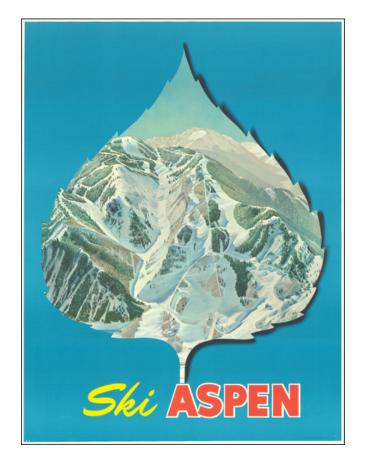

## **Description:**

Rare Aspen ski poster, with a view of ski runs and the mountains framed in an aspen leaf against a blue background.

We are unable to locate any examples of this poster online or having gone through auction.

Herbert Bayer's "Ski in Aspen Colorado" (1946) used the same aspen motif. That poster has made as much as \$16,800 at auction (Swann 2011).