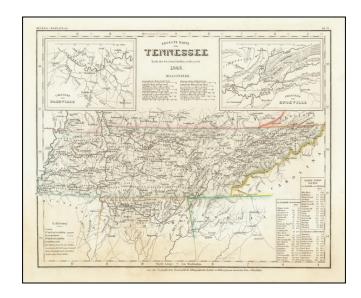

## Neueste Karte von Tennessee . . . 1845

Stock#: 69684 Map Maker: Meyer

**Date:** 1845

Place: Hildburghausen Color: Outline Color

**Condition:** VG+

**Size:** 14.5 x 12 inches

Price: SOLD

## **Description:**

First state of Meyer's map of Tennessee.

Elegantly engraved and detailed map of Tennessee, taken based upon Tanner's work in the early 1840s.

Shows counties, towns, roads, canals, lakes, etc. Detailed insets of Knoxville and Nashville. While often referred to as the German Mitchell, this characterization is unfair, as the work appears to be a collaborative effort which predates the sale of Tanner's plates to SA Mitchell.