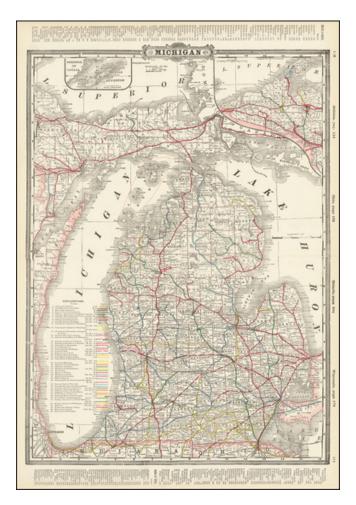

## **Description:**

Highly detailed railroad map of Michigan, from Cram's Standard American Railway Atlas.

Shows counties, railroads, railway stations, township surveys, mountains, rivers, lakes, and a host of other early details. Also shows county seats, Money Order Post Offices and other commerce details.

Includes over 50 railroads, listed and color coded.

Decorative title. The best large format commercial atlas map of the period. Large inset of the Upper Peninsula.