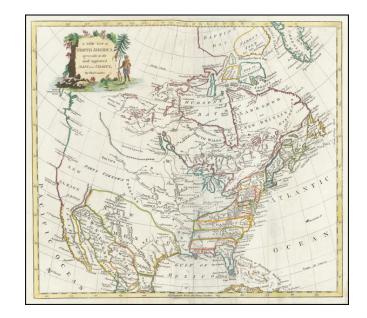

## A New Map of North America, agreeable to the most approved Maps and Charts.

**Stock#:** 69644 **Map Maker:** Conder

Date: 1775 Place: London

**Color:** Outline Color

**Condition:** VG

**Size:** 15 x 13 inches

## **Description:**

Decorative map of North America with a large title cartouche.

The map shows the British Colonies still extending to the Mississippi, although Pennsylvania is now truncated. East and West Florida are shown.

The northwest coast of America is still New Albion, with the Straits of Martin Aguilar shown, as is the Straits of Juan De Fuca. Pre-dates MacKenzie's explorations in northwest Canada.