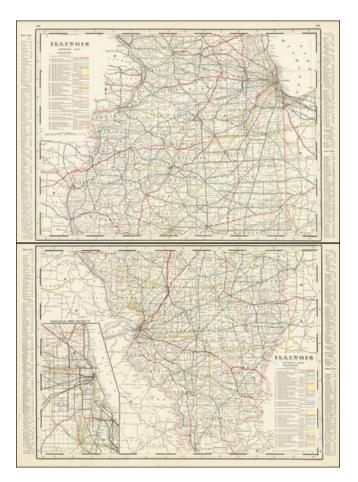

## Illinois Northern Half [and] Illinois Southern Half

| Stock#:           | 69643                             |
|-------------------|-----------------------------------|
| Map Maker:        | Cram                              |
| Date:             | 1893 circa                        |
| Place:            | Chicago                           |
| Color:            | Outline Color                     |
| <b>Condition:</b> | VG+                               |
| Size:             | $24 \times 16$ inches (each sheet |
| Price:            | SOLD                              |

## **Description:**

Fine large Railroad map of Illinois, published in Chicago by George Cram.

Includes a list of over 60 railroads operating in the state, with color coding.