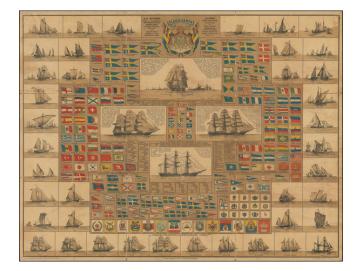

## **Description:**

Scarce Swedish chart showing the flags of the World, published in Stockholm

Toward the top, the maker illustrates a number of Swedish nautical flags, with the rest of the world's flags appearing below.

Another section highlights signal flags of different shipping companies and illustrations of different types of sailing vessels.

At the center are 4 large sailing vessels with a meticulous display of the names of the equipment of each vessel.