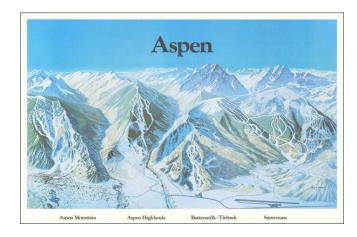

## Aspen

**Stock#:** 69637 **Map Maker:** Brown

Date: 1980 circaPlace: AspenColor: Condition: VG+

**Size:**  $37 \times 25$  inches

**Price:** SOLD

## **Description:**

Attractive vintage poster of Aspen, Colorado by famed ski trail artist Bill Brown.

Bill Brown painted trail maps for a decade in the late '70s through the '80s, and there are still three of his ski maps in Colorado still in use, Buttermilk, Wolf Creek, and Aspen Mountain.