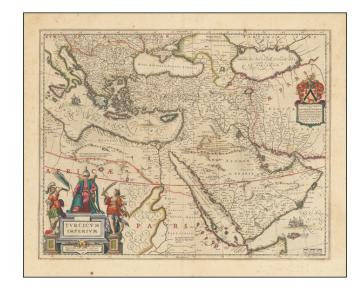

## **Turcicum Imperium . . . [shows Cyprus]**

**Stock#:** 69623 **Map Maker:** Blaeu

Date: 1640 circaPlace: AmsterdamColor: Hand Colored

**Condition:** VG

**Size:** 20 x 16 inches

**Price:** Not Available

## **Description:**

Decorative example of Blaeu's map of the Turkish Empire, based upon Blaeu's map of a similar title.

Extends from Sicily and Italy in the west, to the Black and Caspian Seas in the north, and the Gulf of Aden, Red Sea and Saudi Arabia peninsula in the south. Centered on Cyprus.