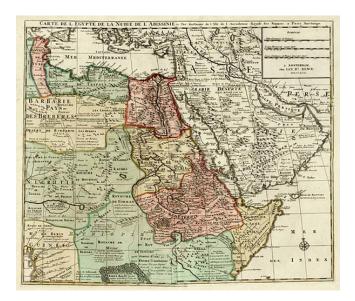

## Carte de l'Egypte de la Nubie de l'Abissinie...MDCCXCII

| Stock#:    | 6962           |
|------------|----------------|
| Map Maker: | Elwe           |
| Date:      | 1792           |
| Place:     | Amsterdam      |
| Color:     | Hand Colored   |
| Condition: | VG+            |
| Size:      | 23 x 18 inches |
| Price:     | SOLD           |

## **Description:**

Striking and highly detailed map of the rgion between Tunis, Guinea, Ethopia, Abyssinia, Saudi Arabia, Asia Minor and Armenia, centered on Central Africa. Excellent detail throughout, including Kingdoms, cities, roads, rivers, mountains, islands etc. Includes Cyprus and much of the Eastern Mediterranean. Lots of annotations on various regions. A marvelous collectors map. The engraving quality reflects the fine work of Elwe, who produced one of the last great decorative atlases.