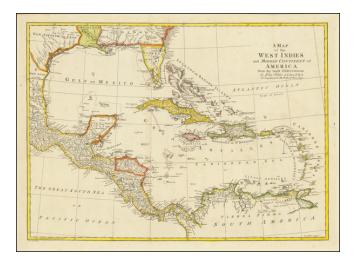

## A Map of the West Indies and Middle Continent of America from the Latest Observations

- Stock#:69619Map Maker:Blair
- Date:1773Place:LondonColor:Hand ColoredCondition:VG+Size:22.5 x 16 inches

Price: SOLD

## **Description:**

Detailed map of Florida, the Gulf Coast and Caribbean, centered on Cuba colored by regions.

Florida is shown as an Archipelago. Georgia extends to the Mississippi River.

Massive Kingdom of Leon (Texas). Nice detail in the Bahamas.