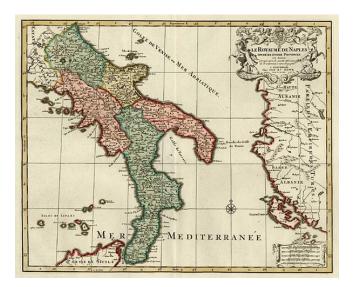

## Le Royaume De Naples Divise En Douze Provinces...MDCCXII

| Stock#:    | 6961           |
|------------|----------------|
| Map Maker: | Elwe           |
| Date:      | 1792           |
| Place:     | Amsterdam      |
| Color:     | Hand Colored   |
| Condition: | VG+            |
| Size:      | 23 x 18 inches |
| Price:     | SOLD           |

## **Description:**

Striking richly engraved map of southern Italy, from Abruzzi southward and including Naples, Calabria, Bari, Otrante, etc. Shows towns, mountains, rivers, roads, major churches and a host of other details. Decorative cartouche. Based upon the earlier map of D'Anville. The engraving quality reflects the fine work of Elwe, who produced one of the last great decorative atlases.