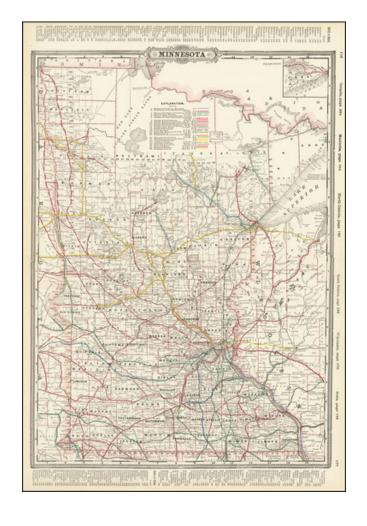

## Minnesota

Stock#: 69591 Map Maker: Cram

Date: 1893Place: ChicagoColor: Outline Color

**Condition:** VG+

**Size:** 16.5 x 24 inches Including text

**Price:** SOLD

## **Description:**

Detailed railroad map of Minnesota, published in Chicago by George Cram.

The map shows counties, railroad lines, towns, rivers, lakes, post offices, railroad depots, Indian Reservations, and a host of other information.

The map shows nearly 30 operating railroads, each of which is color coded.