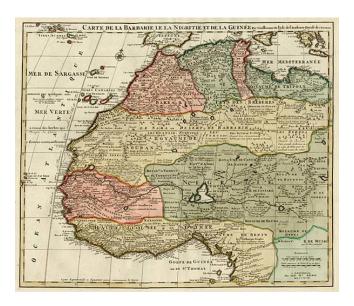

## Carte De La Barbarie Le La Nigritie Et De La Guinee....MDCCXII

| Stock#:    | 6959           |
|------------|----------------|
| Map Maker: | Elwe           |
| Date:      | 1792           |
| Place:     | Amsterdam      |
| Color:     | Hand Colored   |
| Condition: | VG+            |
| Size:      | 23 x 18 inches |
| Price:     | SOLD           |

## **Description:**

Wonderful richly engraved map of North and West Africa, based upon the earlier maps of De L'Isle. Richly annotated throughout and with excellent regional detail. Too much detail to describe. The engraving quality reflects the fine work of Elwe, who produced one of the last great decorative atlases.