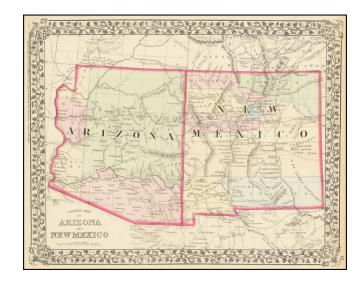

## Arizona and New Mexico

Stock#: 69584 Map Maker: Mitchell Jr.

**Date:** 1874

**Place:** Philadelphia

**Color:** Color **Condition:** VG

**Size:** 14 x 11 inches

**Price:** SOLD

## **Description:**

Attractive regional map of New Mexico and Arizona, colored by counties with beautiful decorative border.

Shows towns, roads, railroads and rivers.

This is a period when western county and state borders were rapidly evolving, such that each year holds interesting updates in these maps.