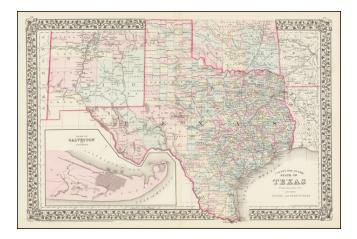

## County Map of The State of Texas Showing also portions of the Adjoining States and Territories

Stock#:69562Map Maker:Mitchell Jr.

Date:1878Place:PhiladelphiaColor:ColorCondition:VG+Size:21.5 x 14 inches

## **Description:**

A detailed map of Texas, colored by counties and showing most of Indian Territory and New Mexico.

The counties of Texas are still incomplete in the west.

The map shows towns, railroads, rivers, springs, forts, and other important details throughout the map. Large inset of Galveston and nice detail in New Mexico and portion of Indian Territory.