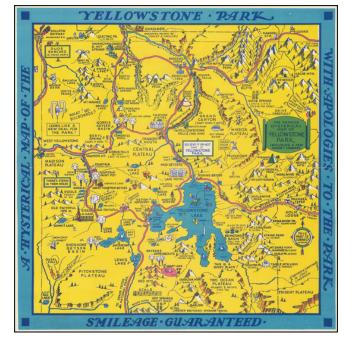

## A Hysterical Map Of The Yellowstone Park -- With Apologies To The Park -- Smileage Guaranteed

| Stock#:    | 69560             |
|------------|-------------------|
| Map Maker: | Lindgren Brothers |

## **Description:**

"Hatched & Scratched by Jolly Lindgren," this comic pictorial map is full of puns and comic vignettes related to Yellowstone and environs.

The Lindgren Brothers issued a number of other silly whimsical maps of national parks and other parts of the West.

This is the second edition of the Lindgren Brothers map of Yellowstone, the first being issued in 1934. The first edition is quickly recognizable by the sun and cloud image at the top left, which is not on the second edition. There are many other changes.