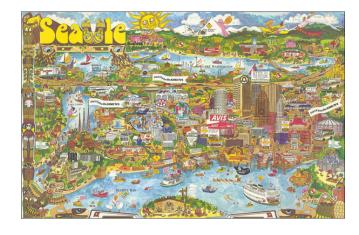

## **Description:**

Decorative vintage pictorial map of Seattle, drawn by Roy Bishop and published by Bayside Publishing Company.

The map is filled with promotional and advertising graphics, along with landmarks and whimsical images.