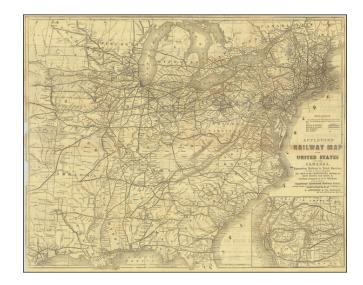

## Appleton's Railway Map of the United States and the Canadas...

**Stock#:** 69529 **Map Maker:** Appleton

Date: 1863
Place: New York
Color: Uncolored

**Condition:** VG

**Size:** 27 x 21 inches

**Price:** \$ 375.00

## **Description:**

Detailed railroad map of the United States, with an large inset of the Western States.

Shows all railways in operation and in progress, as well as stations, etc.

The verso includes extensive advertising.