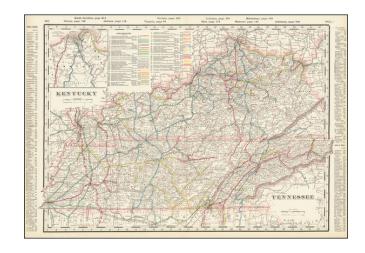

## Kentucky (and) Tennessee

**Stock#:** 69516

Map Maker:

Date: 1892Place: ChicagoColor: Outline Color

**Condition:** VG+

**Size:** 25 x 16.5 inches Including text

**Price:** SOLD

## **Description:**

Highly detailed railroad map of Kentucky and Tennessee.

Shows counties, railroads, railway stations, township surveys, mountains, rivers, lakes, and a host of other early details.

Large inset of Covington, Newport and Vicinity.