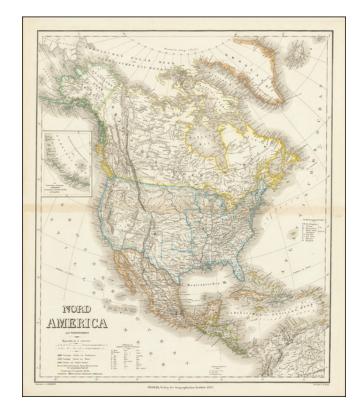

## [Mormon State of Deseret] Nord America mit Westindien

**Stock#:** 69513 **Map Maker:** Kiepert

Date: 1852Place: WeimarColor: Outline Color

**Condition:** VG

**Size:** 19.5 x 23 inches

Price: SOLD

## **Description:**

Detailed map of North America, published in Weimar in 1852.

The map identifies the newly formed Territories of the western United States.

Most notable is the location of the massive Utah oder Deseret Terr. (Utah or Deseret Territory).

To the south, the areas which would become Arizona is Apacheria.