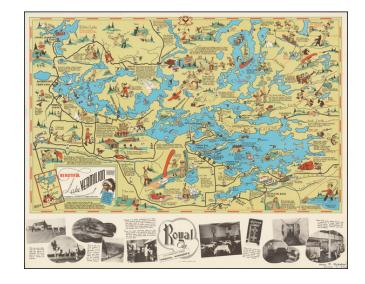

### Rare Royal Cafe Advertising Variant!

Colorful whimsical map of Vermillion Lake, Minnesota, drawn by Frank Antoncich of Virginia, Minnesota.

The map includes historical details about the region, coupled with colorful vignettes.

Frank Antoncich is known to have done a number of other pictorial maps, primarily lakes in Minnesota, between 1935 and the early 1940s.