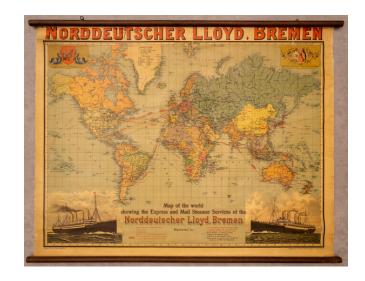

### Map of the world, showing the Express and Mail Steamer ServiceS of the Norddeutscher Lloyd, Bremen.

**Stock#:** 69479 **Map Maker:** Perthes

Date: 1905 circaPlace: GothaColor: Condition: Good

**Size:** 43 x 32 inches Including Rods

#### **Description:**

Fine promotional wall map of the world, promoting the Norddeutscher Lloyd line of Bremen.

The map focuses on the routes of the Norddeutchser Lloyd Line, an important global steamship line in the 19th and 20th centuries. The routes of the line are traced around the world on the map. In the lower corners are portraits of two of the crown jewels of the line's fleet: *SS Kaiser Wilhelm II* and *SS Kaiser Wilhelm der Grosse*. The coats of arms of the line and the house flag of the Lloyd and Standard of the Imperial adorn the upper corners.

In addition to the steamer routes, the map shows important world railways, telegraphs and submarine cables, and other important details.

The map can be roughly dated by the appearance of Rhodesia - the determining factor, whether Norway and Sweden are still in union or have split (1905 versus 1906) is ambiguous.

The maps show a number of important transit features, including:

- Regular lines of the Norddeutscher Lloyd
- Irregular lines
- Connecting lines through other carriers
- Railways
- Telegraph and Submarine Cables

### Map of the world, showing the Express and Mail Steamer ServiceS of the Norddeutscher Lloyd, Bremen.

• Ports serviced by Norddeutscher Lloyd

Regarding rarity, we find an example having sold at Swann in 2006 for \$1,440.