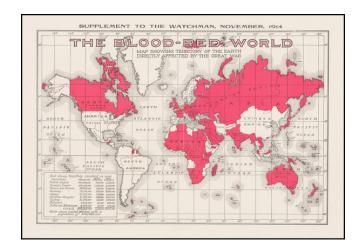

## The Blood-Red World Map Showing Territory of the Earth Directly Affected by the Great War

**Stock#:** 69453

Map Maker:

**Date:** 1914

Place: Nashville, Tennessee

**Color:** Color **Condition:** VG+

**Size:**  $11.5 \times 8$  inches

## **Description:**

Interesting, small map issued as a supplement to the magazine *The Watchmen* magazine, which was published by the Southern Publishing Association of Nashville, Tenn.

The map shows that 940,568,000 people were somehow affected by the war through living in belligerent territories. The United States had not entered the war when this map was issued.