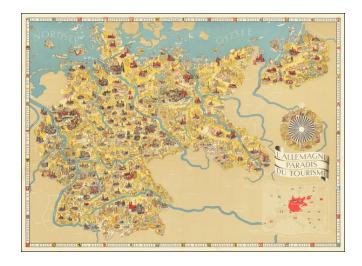

## (Second World War - Nazi Germany) L'Allemagne Paradis du Tourisme. [Germany The Paradise of Tourism.]

| Stock#:    | 69451  |
|------------|--------|
| Map Maker: | Riemer |
|            |        |
| Date:      | 1935   |
| Place:     | n.p.   |

## **Description:**

Striking propaganda and travel map of Germany, published by the *Reichsbahnzentrale fur den Deutschen Reiseverkeh*r and the German Railways Information Bureau.

Text, map, and graphics on the verso.

Includes decorative border alternating crests and "La Belle Allemagne". Pictographs represent cities, cultural activities, agriculture, soldiers with Nazi flags, etc.

Decorative compass rose, highlighting German industry, etc. A smaller map shows Germany in red, with a Nazi flag in the center, prior to the commencement of its aggressive territorial expansion before and during WWII.