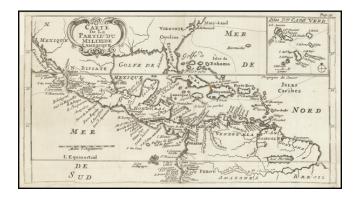

## **Description**:

**Price:** 

Scarce regional map, which was included in the Dutch edition of the Account of Dampier's Voyages.

Shows the tracks of the Voyage. California is shown as an island.