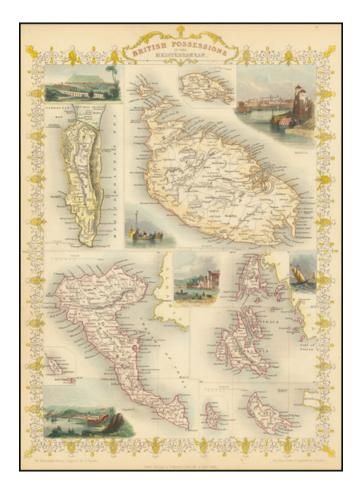

## British Possessions in the Mediterranean (includes Malta)

| Stock#:<br>Map Maker: | 69419<br>Tallis     |
|-----------------------|---------------------|
| Date:                 | 1851                |
| Place:                | London              |
| Color:                | Hand Colored        |
| <b>Condition</b> :    | VG+                 |
| Size:                 | $9.5 \ge 13$ inches |
| Price:                | SOLD                |

## **Description:**

Gorgeous full color example of Tallis' map, with vignettes showing Valetta, Ithaca, Gibraltar and Corfu.

Islands that are shown are Gibraltar, Malta, Corfu, Zante, Cerigo, Morea, Cephalonia, Ithaca and Gozo. Engraved for R. Montgomery Martin's Illustrated Atlas. Tallis was one of the last great decorative map makers. His maps are prized for the wonderful vignettes of indigenous scenes, people, etc.