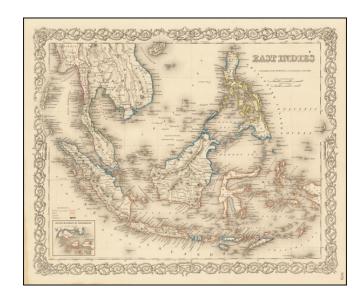

## Colton's East Indies

**Stock#:** 69418 **Map Maker:** Colton

Date: 1855Place: New YorkColor: Outline Color

**Condition:** VG+

**Size:** 16 x 13 inches

**Price:** SOLD

## **Description:**

Very detailed map of Indonesia, Malaysia and the Philippines, with inset map of the Strait of Singapore.

Color key shows the Dutch, British, Spanish and Portuguese Possession. A marvelously detailed map. Decorative border.

A terrific regional map from one of the most prolific American mapmakers of the mid-19th century.