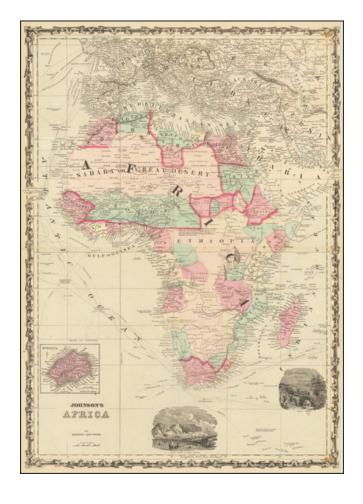

## Johnson's Africa

**Stock#:** 69412

Map Maker: Johnson & Ward

Date: 1862Place: New-YorkColor: Hand Colored

**Condition:** VG+

**Size:** 17 x 24 inches inches

**Price:** SOLD

## **Description:**

Attractive map of Africa with large vignettes of Cape Town and Port Natal and insets of St. Helena Island.

Colored by countries and colonies and showing towns, mountains, ports, islands, explorers routes and similar details.

Decorative border.