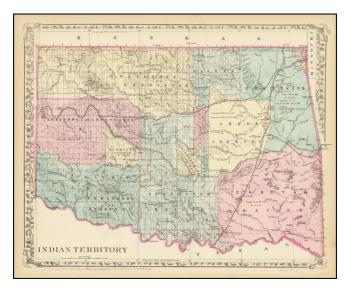

## Barry Lawrence Ruderman Antique Maps Inc.

7407 La Jolla Boulevard La Jolla, CA 92037 www.raremaps.com

(858) 551-8500 blr@raremaps.com

[Indian Territory [with Colorado on verso]

| Stock#:    | 69383          |
|------------|----------------|
| Map Maker: | Mitchell Jr.   |
| Date:      | 1880           |
| Place:     | Philadelphia   |
| Color:     | Color          |
| Condition: | VG             |
| Size:      | 14 x 11 inches |
| Price:     | SOLD           |

## **Description:**

Highly detailed map of Colorado [and Indian Territory on the back side], hand colored by counties and showing townships, towns, roads, mountains, rivers, lakes, mines, plateaus, railroads, etc.

One of the most detailed maps of the period for each of these territories.

**Detailed Condition:**