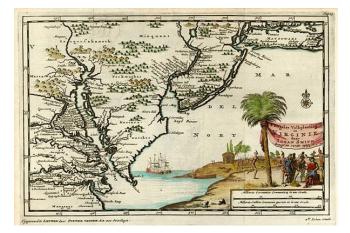

## d'Engelze Volkplanting in Virginie door Iohan Smith Bezogt en verder uytgeset [Virginia, Maryland, Delaware, Pennsylvania, New Jersey and Long Island]

- Stock#:6937Map Maker:van der Aa
- Date:1707Place:LeidenColor:Hand ColoredCondition:VG+Size:9 x 7 inches

## **Description:**

Scarce map, based upon John Smith's map, extending from the Chesapeake to Long Island, and including a number of placenames including Jamaica, Breukelen, New Utrecht, Rariton, State I., the East River, Newport, etc. and even more place names in Maryland, Virginia and Delaware. This map rarely appears on the market, having been listed only once in the past 12 years in a dealer catalogue. An excellent addition for collectors of this region.